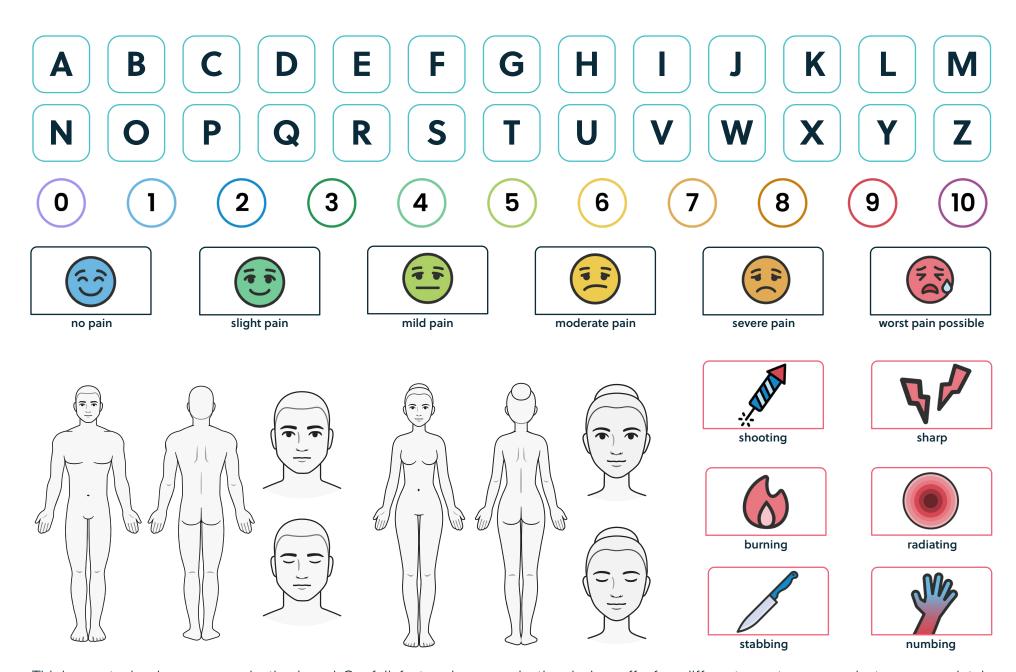

## Emergency Responder communication board

## **Lingraphica**



yes





stop



something else



communication device



repeat that, please



ask yes/no questions



something is wrong

I can't breathe

I have chest pain

I have belly pain

blood pressure

seizure

stroke



pregnant



fall

vomit

itchy

fever

swallowing

weakness





nursing home



ER



emergency shelter



hot



cold



dizzy



allergy



bee



latex



Penicillin



food





police



spouse



pet



parent



child



someone else



medicine



insulin



blood thinner



oxygen



depression medication



pain medication



accident









This is a no-technology communication board. Our full-featured communication devices offer four different ways to communicate, are completely customizable, and include more than 7,000 words and phrases. For over 30 years, Lingraphica has dedicated itself to enhancing the lives and communication abilities of individuals facing diverse communication challenges.